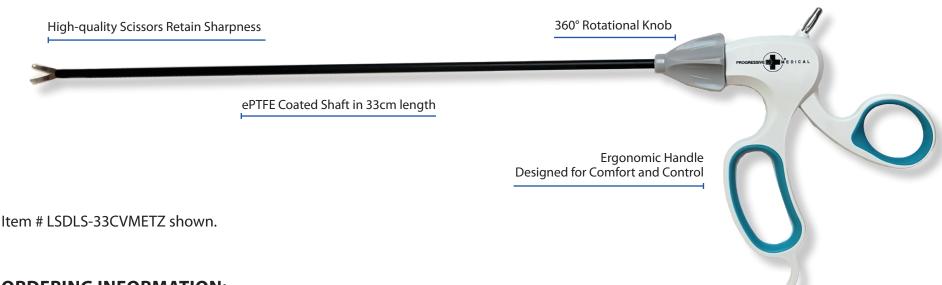

#### **Features:**

- Fully disposable
- Lightweight, low profile, ergonomic unit
- Durable blades

## **Benefits:**

- Ultimate in convenience, eliminating the burden on SPD, reduced risk of infection
- Allows for comfort, control, and reduced hand fatigue to benefit a wide range of hand sizes and orientations
- Remains sharp through the procedure and ensures effective cutting vaporization and coagulation

## **ORDERING INFORMATION:**

| Item Number    | Item Description                                                                                          | Length | Qty.   |
|----------------|-----------------------------------------------------------------------------------------------------------|--------|--------|
| LSDLS-33CVMETZ | PMI LAPSYSTEM™, DISPOSABLE LAPAROSCOPIC SCISSOR, 33CM SHAFT WITH CURVED METZENBAUM SCISSOR TIP, MONOPOLAR | 33cm   | 10/box |
| LSDLS-33MMETZ  | PMI LAPSYSTEM™, DISPOSABLE LAPAROSCOPIC SCISSOR, 33CM SHAFT WITH MINI METZENBAUM SCISSOR TIP, MONOPOLAR   | 33cm   | 10/box |