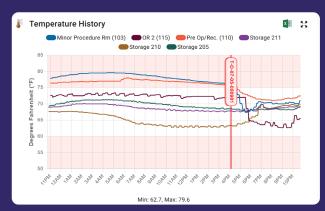

### Sense8: The Next Generation of Pharmacy and Medication Monitoring

- Always stay informed with a platform that works with your team
- Sensors are Peel and Stick monitor meds anywhere
- Automate records for temperature, humidity, differential pressure, and more
- Full audit trail for task accountability, date/time, and staff comments
- Robust alerting if out-of-limit, and team escalation if needed

### Sense8: Peel-and-Stick Anywhere and Everywhere Meds are Stored

A smart environmental sensor solution designed to monitor your facility continuously. Sensors are installed in minutes to start streaming IoT data to a productivity dashboard.

Users can set alerts that trigger smart notifications to registered users or management, data is combined with various cloud services to ensure compliance with national standards and the smooth operations of the healthcare facility.

Managers get activity reports and an accountability timeline.