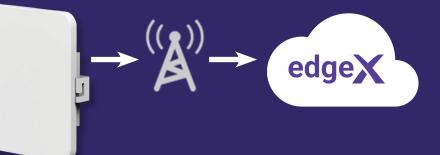

### Sense8: A Private Network

EdgeX Network Anchor

### Wireless, Peel and Stick Technology Allows You to Monitor Meds Anywhere

- EdgeX Network Anchors communicate with our sensors and Smart Tags
- Data is sent directly to the EdgeX Core Cloud using 4G-LTE Cellular connectivity with national carriers like AT&T<sup>™</sup> and T-Mobile<sup>™</sup>
- Sensor devices are always up-to-date
- Extend coverage by placing EdgeX Network Anchors every 2,000 sq ft anywhere in your facility