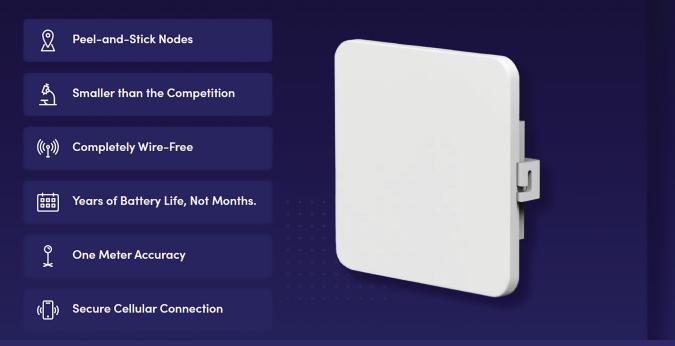

### Sense8: Peel-and-Stick Anywhere and Everywhere Meds are Stored

A smart environmental sensor solution designed to monitor your facility continuously. Sensors are installed in minutes to start streaming IoT data to a productivity dashboard.

### Wireless, Peel and Stick Technology Allows You to Monitor Meds Anywhere

- EdgeX Network Anchors communicate with our sensors and Smart Tags
- Data is sent directly to the EdgeX Core Cloud using 4G-LTE Cellular connectivity with national carriers like AT&T<sup>™</sup> and T-Mobile<sup>™</sup>
- Sensor devices are always up-to-date
- Extend coverage by placing EdgeX Network Anchors every 2,000 sq ft anywhere in your facility