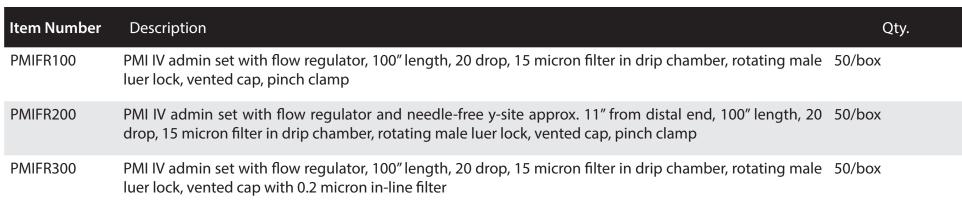

nician or caregiver to dial flows in the range of 5-300 ml/hr.



#### **Product Features:**

- 20 drops/ml drip chamber containing a 15 micron particulate filter
- Universal vented spike
- Adjusting dial to deliver 5-300 ml/hr flow rates
- Non-DEHP and not manufactured with natural rubber latex
- Priming volume: ~28.2ml
- Packaged sterile 50/box

#### **Product Benefits:**

- Cost effective alternative to expensive IV pump infusions
- Helps to reduce the risk of free flow and air bolus
- Easy to read and smooth adjusting rate flow dial
- Flow dial reduces opportunity for kinking vs. common roller-clamps
- Available in needle-free Y-site configuration for secondary infusion needs
- Available with 0.2 micron low-protein binding in-line filter when recommended

## **Ordering Information:**