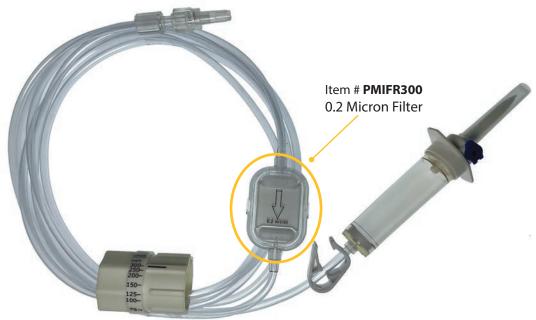

#### **Product Benefits:**

- Cost effective alternative to expensive IV pump infusions
- Helps to reduce the risk of free flow and air bolus
- Easy to read and smooth adjusting rate flow dial
- Flow dial reduces opportunity for kinking vs. common roller-clamps
- Available in needle-free Y-site configuration for secondary infusion needs
- Available with 0.2 micron low-protein binding in-line filter when recommended