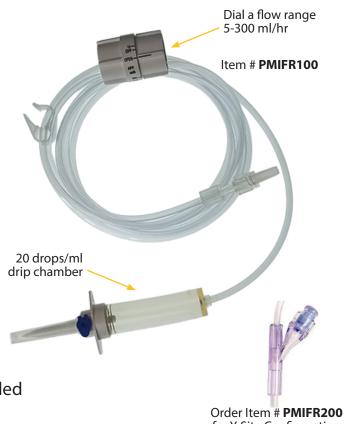

### **Ideal for Non-Acute and Home Infusion Therapies**

Designed to improve the accuracy of gravity infusion, the **PMI FLOW**REGULATOR offers consistency and reliability during gravity-fed delivery of medications. The intuitive, easily adjustable dial allows the clinician or caregiver to dial flows in the range of 5-300 ml/hr.

#### **Product Features:**

- 20 drops/ml drip chamber containing a 15 micron particulate filter
- Universal vented spike
- Adjusting dial to deliver 5-300 ml/hr flow rates
- Non-DEHP and not manufactured with natural rubber latex
- Priming volume: ~28.2ml
- Packaged sterile 50/box

#### **Product Benefits:**

- Cost effective alternative to expensive IV pump infusions
- Helps to reduce the risk of free flow and air bolus
- Easy to read and smooth adjusting rate flow dial
- Flow dial reduces opportunity for kinking vs. common roller-clamps
- Available in needle-free Y-site configuration for secondary infusion needs
- Available with 0.2 micron low-protein binding in-line filter when recommended