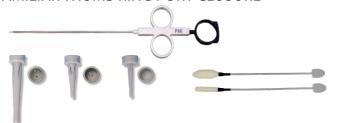

# Designed for Patient Safety, Clinical Excellence, and Operational Value

## **PMI SUPER**BAG®

RIP-STOP NYLON SPECIMEN RETRIEVAL BAG WITH INTRODUCER CANNULA



## **PMI SIMPLE**BAG®

RIP-STOP NYLON SPECIMEN RETRIEVAL BAG WITHOUT INTRODUCER





# PMI LAPHANDLE™ & PMI LAPTIPS™

5MM REPOSABLE SCISSORS SYSTEM



## PMI LAPSYSTEM™

5MM DISPOSABLE LAPAROSCOPIC SCISSORS



# **PMI ELECTRODE**TIPS™

**OVER 40 ELECTRODE TIP STYLES** 



## **PMI CHOLANGIO**CATH™

DISPOSABLE CATHETERS FOR ANY APPROACH



## PMI SITECLOSURE™

SAFE, SIMPLE, SECURE PORT CLOSURE



### PMI CLASSICCLOSE™

FAMILIAR THUMB RING PORT CLOSURE







### PMI EXTRACTOR-EZ®

LAPAROSCOPIC RETRACTABLE SCALPEL