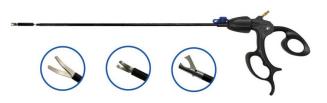

# Designed for Patient Safety, Clinical Excellence, and Operational Value

## **PMI SUPER**BAG®

RIP-STOP NYLON SPECIMEN RETRIEVAL BAG WITH INTRODUCER CANNULA



## **PMI SIMPLE**BAG®

RIP-STOP NYLON SPECIMEN RETRIEVAL BAG WITHOUT INTRODUCER





# PMI LAPHANDLE™ & PMI LAPTIPS™

5MM REPOSABLE SCISSORS SYSTEM



## PMI LAPSYSTEM™

5MM DISPOSABLE LAPAROSCOPIC SCISSORS



# **PMI ELECTRODE**TIPS™

**OVER 40 ELECTRODE TIP STYLES** 



## **PMI CHOLANGIO**CATH™

DISPOSABLE CATHETERS FOR ANY APPROACH



## PMI SITECLOSURE™

SAFE, SIMPLE, SECURE PORT CLOSURE



### PMI CLASSICCLOSE™

FAMILIAR THUMB RING PORT CLOSURE







### PMI EXTRACTOR-EZ®

LAPAROSCOPIC RETRACTABLE SCALPEL