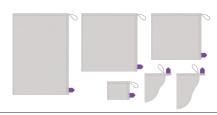

## **PMI SUPER**BAG®

RIP-STOP NYLON SPECIMEN RETRIEVAL BAG WITH INTRODUCER CANNULA