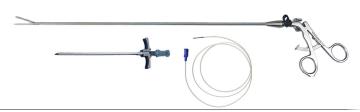

## **PMI SUPER**BAG®

RIP-STOP NYLON SPECIMEN RETRIEVAL BAG WITH INTRODUCER CANNULA

## **PMI SIMPLE**BAG®

RIP-STOP NYLON SPECIMEN RETRIEVAL BAG WITHOUT INTRODUCER